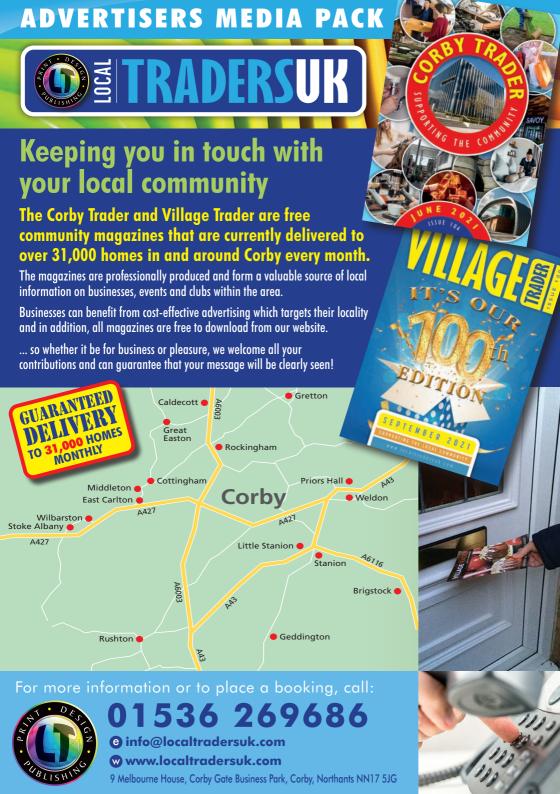

## Features and Benefits

- The Corby Trader is a free community magazine that is delivered to around 23,500 homes in Corby each month. They are delivered to Beanfield, Danesholme, Shire, Lloyds, Stephenson Way, Rockingham Road, The Old Village, Great Oakley, Oakley Vale, Hazel Leys, Exeter, Stuart Road, Kingswood and Lincoln areas.
- Since its launch in 2012 The Corby Trader has become well established as an informative guide to local businesses, clubs and events.
- It's handy A5 size, useful content and professional appearance leads to many readers using it as a reference for the whole month.
- The Corby Trader is very widely read and used by residents, so the vast majority of advertisers appear every month and have been featured for several years.
- As well as appearing in the magazine, advertisers have their advert on our website where the books are uploaded each month.
- To maximise the response our advertisers receive, we restrict the number of businesses in certain categories.
- All of these features, along with our very competitive prices, make The Corby Trader a very attractive advertising medium.

£35+VAT

PER 1000 DOORS

LEAFLETS DELIVERED WITH THE VILLAGE TRADER

**E45**+VAT

PER 1000 DOORS

9 Melbourne House, Corby Gate Business Park, Corby, Northants NN175JG

- The Village Trader is a free community magazine that is delivered to around 7,600 homes in the surrounding area of Corby each month. They are delivered to Cottingham, Middleton, East Carlton, Wilbarston, Stoke Albany, Great Easton, Rockingham, Caldecott, Gretton, Weldon, Priors Hall, Stanion, Little Stanion, Brigstock, Geddington and Rushton.
- Since its launch in 2013 The Village Trader has become well established as an informative guide to local businesses, clubs and events.
- It's handy A5 size, useful content and professional appearance leads to many readers using it as a reference for the whole month.
- The Village Trader is very widely read and used by residents, so the vast majority of advertisers appear every month and have been featured for several years.
- As well as appearing in the magazine, advertisers have their advert on our website where the books are uploaded each month.
- To maximise the response our advertisers receive, we restrict the number of businesses in certain categories.
- All of these features, along with our very competitive prices, make The Village Trader a very attractive advertising medium.

## ADVERTISERS MONTHLY RATES

All prices are for 1 month, full colour and subject to VAT

DISTRIBUTION 23,500

| FULL PAGE ADVERT<br>138mm x 190mm<br>or 150mm x 202mm (2mm bleed) |             |
|-------------------------------------------------------------------|-------------|
| Package                                                           | Full Colour |
| 1 Month                                                           | *£220.00    |
| 3 Months                                                          | *£209.00    |
| 6 Months                                                          | *£198.00    |

**DISTRIBUTION OVER 7,800** 

| FULL PAGE ADVERT 138mm x 190mm or 150mm x 202mm (2mm bleed) |             |
|-------------------------------------------------------------|-------------|
| Package                                                     | Full Colour |
| 1 Month                                                     | *£180.00    |
| 3 Months                                                    | *£171.00    |
| 6 Months                                                    | *£162.00    |