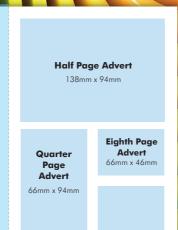

| HALF PAGE ADVERT<br>(138mm x 94mm) |             |
|------------------------------------|-------------|
| Package                            | Full Colour |
| 1 Month                            | *£150.00    |
| 3 Months                           | *£142.50    |
| 6 Months                           | *£135.00    |

| QUARTER PAGE ADVERT<br>(66mm x 94mm) |             |
|--------------------------------------|-------------|
| Package                              | Full Colour |
| 1 Month                              | *£110.00    |
| 3 Months                             | *£104.50    |
| 6 Months                             | *£99.00     |

| EIGHTH PAGE ADVERT<br>(66mm x 46mm) |             |
|-------------------------------------|-------------|
| Package                             | Full Colour |
| 1 Month                             | *£50.00     |
| Discounted                          | *£40.00     |