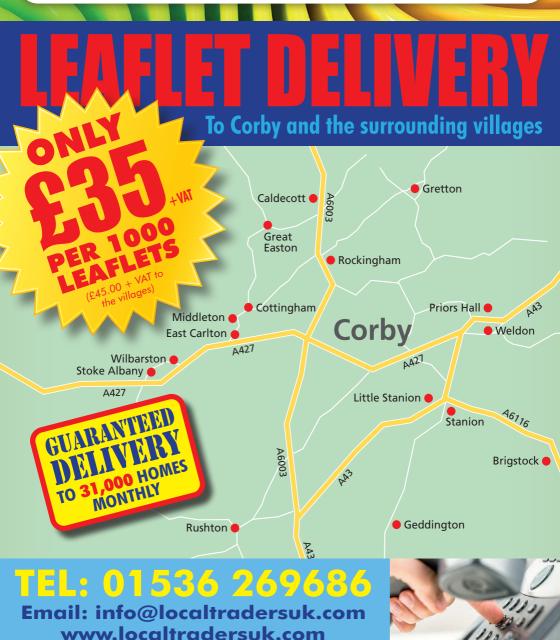

£35+VAT

PER 1000 DOORS

LEAFLETS DELIVERED WITH THE VILLAGE TRADER

**E45**+VAT

PER 1000 DOORS

9 Melbourne House, Corby Gate Business Park, Corby, Northants NN175JG

- The Village Trader is a free community magazine that is delivered to around 7,600 homes in the surrounding area of Corby each month. They are delivered to Cottingham, Middleton, East Carlton, Wilbarston, Stoke Albany, Great Easton, Rockingham, Caldecott, Gretton, Weldon, Priors Hall, Stanion, Little Stanion, Brigstock, Geddington and Rushton.
- Since its launch in 2013 The Village Trader has become well established as an informative guide to local businesses, clubs and events.
- It's handy A5 size, useful content and professional appearance leads to many readers using it as a reference for the whole month.
- The Village Trader is very widely read and used by residents, so the vast majority of advertisers appear every month and have been featured for several years.
- As well as appearing in the magazine, advertisers have their advert on our website where the books are uploaded each month.
- To maximise the response our advertisers receive, we restrict the number of businesses in certain categories.
- All of these features, along with our very competitive prices, make The Village Trader a very attractive advertising medium.

LEAFLETS DELIVERED
WITH THE CORBY

LEAFLETS DELIVERED
WITH THE CORBY
TRADER OR RUSHDEN
& HIGHAM TRADER

E35<sup>+VAI</sup>
PER 1000 DOORS

LEAFLETS DELIVERED
WITH THE
VILLAGE TRADER

£45+VAT

PER 1000 DOORS